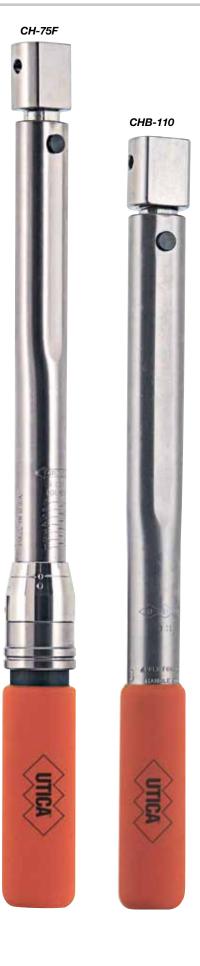

## Micrometer Adjustable Wrench - "B" Size

| Model No. | Range  |          | Graduations |     | Length |       | Weight |     |
|-----------|--------|----------|-------------|-----|--------|-------|--------|-----|
|           | ftlb.  | Nm       | ftlb.       | Nm  | in.    | mm    | lb.    | kg  |
| CH-75F*   | 15–75  | 20.3-102 | 0.5         | 0.7 | 14.0   | 355.6 | 2.0    | 0.9 |
| CH-150F*  | 30-150 | 40.7-203 | 1.0         | 1.4 | 17.1   | 435.0 | 2.5    | 1.1 |

## Single Setting (Preset) Wrench - "B" Size\*

| Model No. | Range    |        |           |          |       | Length |     | Weight |  |
|-----------|----------|--------|-----------|----------|-------|--------|-----|--------|--|
|           | inlb.    | Nm     | ftlb.     | cm-kg    | in.   | mm     | lb. | kg     |  |
| CHB-55    | 100-500  | 11–55  | 8–40      | 112-560  | 8.25  | 209.6  | 1.0 | 0.5    |  |
| CHB-85    | 150-750  | 17-85  | 12.5-62.5 | 172-860  | 10.5  | 266.7  | 1.3 | 0.6    |  |
| CHB-110   | 200-1000 | 22-110 | 16–80     | 224-1120 | 12.5  | 317.5  | 1.5 | 0.7    |  |
| CHB-170   | 300-1500 | 34-170 | 25-125    | 346-1730 | 14.25 | 362.0  | 1.7 | 8.0    |  |
| CHB-225   | 400-2000 | 45-225 | 33-165    | 460-2300 | 16.25 | 412.8  | 1.9 | 0.9    |  |