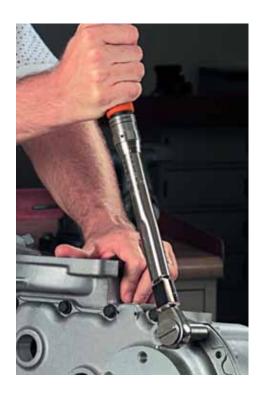

## "Click" Type Torque Sensing Wrenches Interchangeable Head "B" Size Series

- Designed for higher torque applications than "A" size series.
- Accept a variety of head configurations to suit many fastener requirements.
- Common center principal allows simple exchange or replacement of heads without need for recalibration.
- Choice of micrometer adjustable or single setting (preset) models with same "click" action and features as "A" series wrenches.
- Accuracy is ±4% of setting right hand and ±6% of setting left hand within upper 80% of scale.
- Calibration certificate can be requested when ordering.